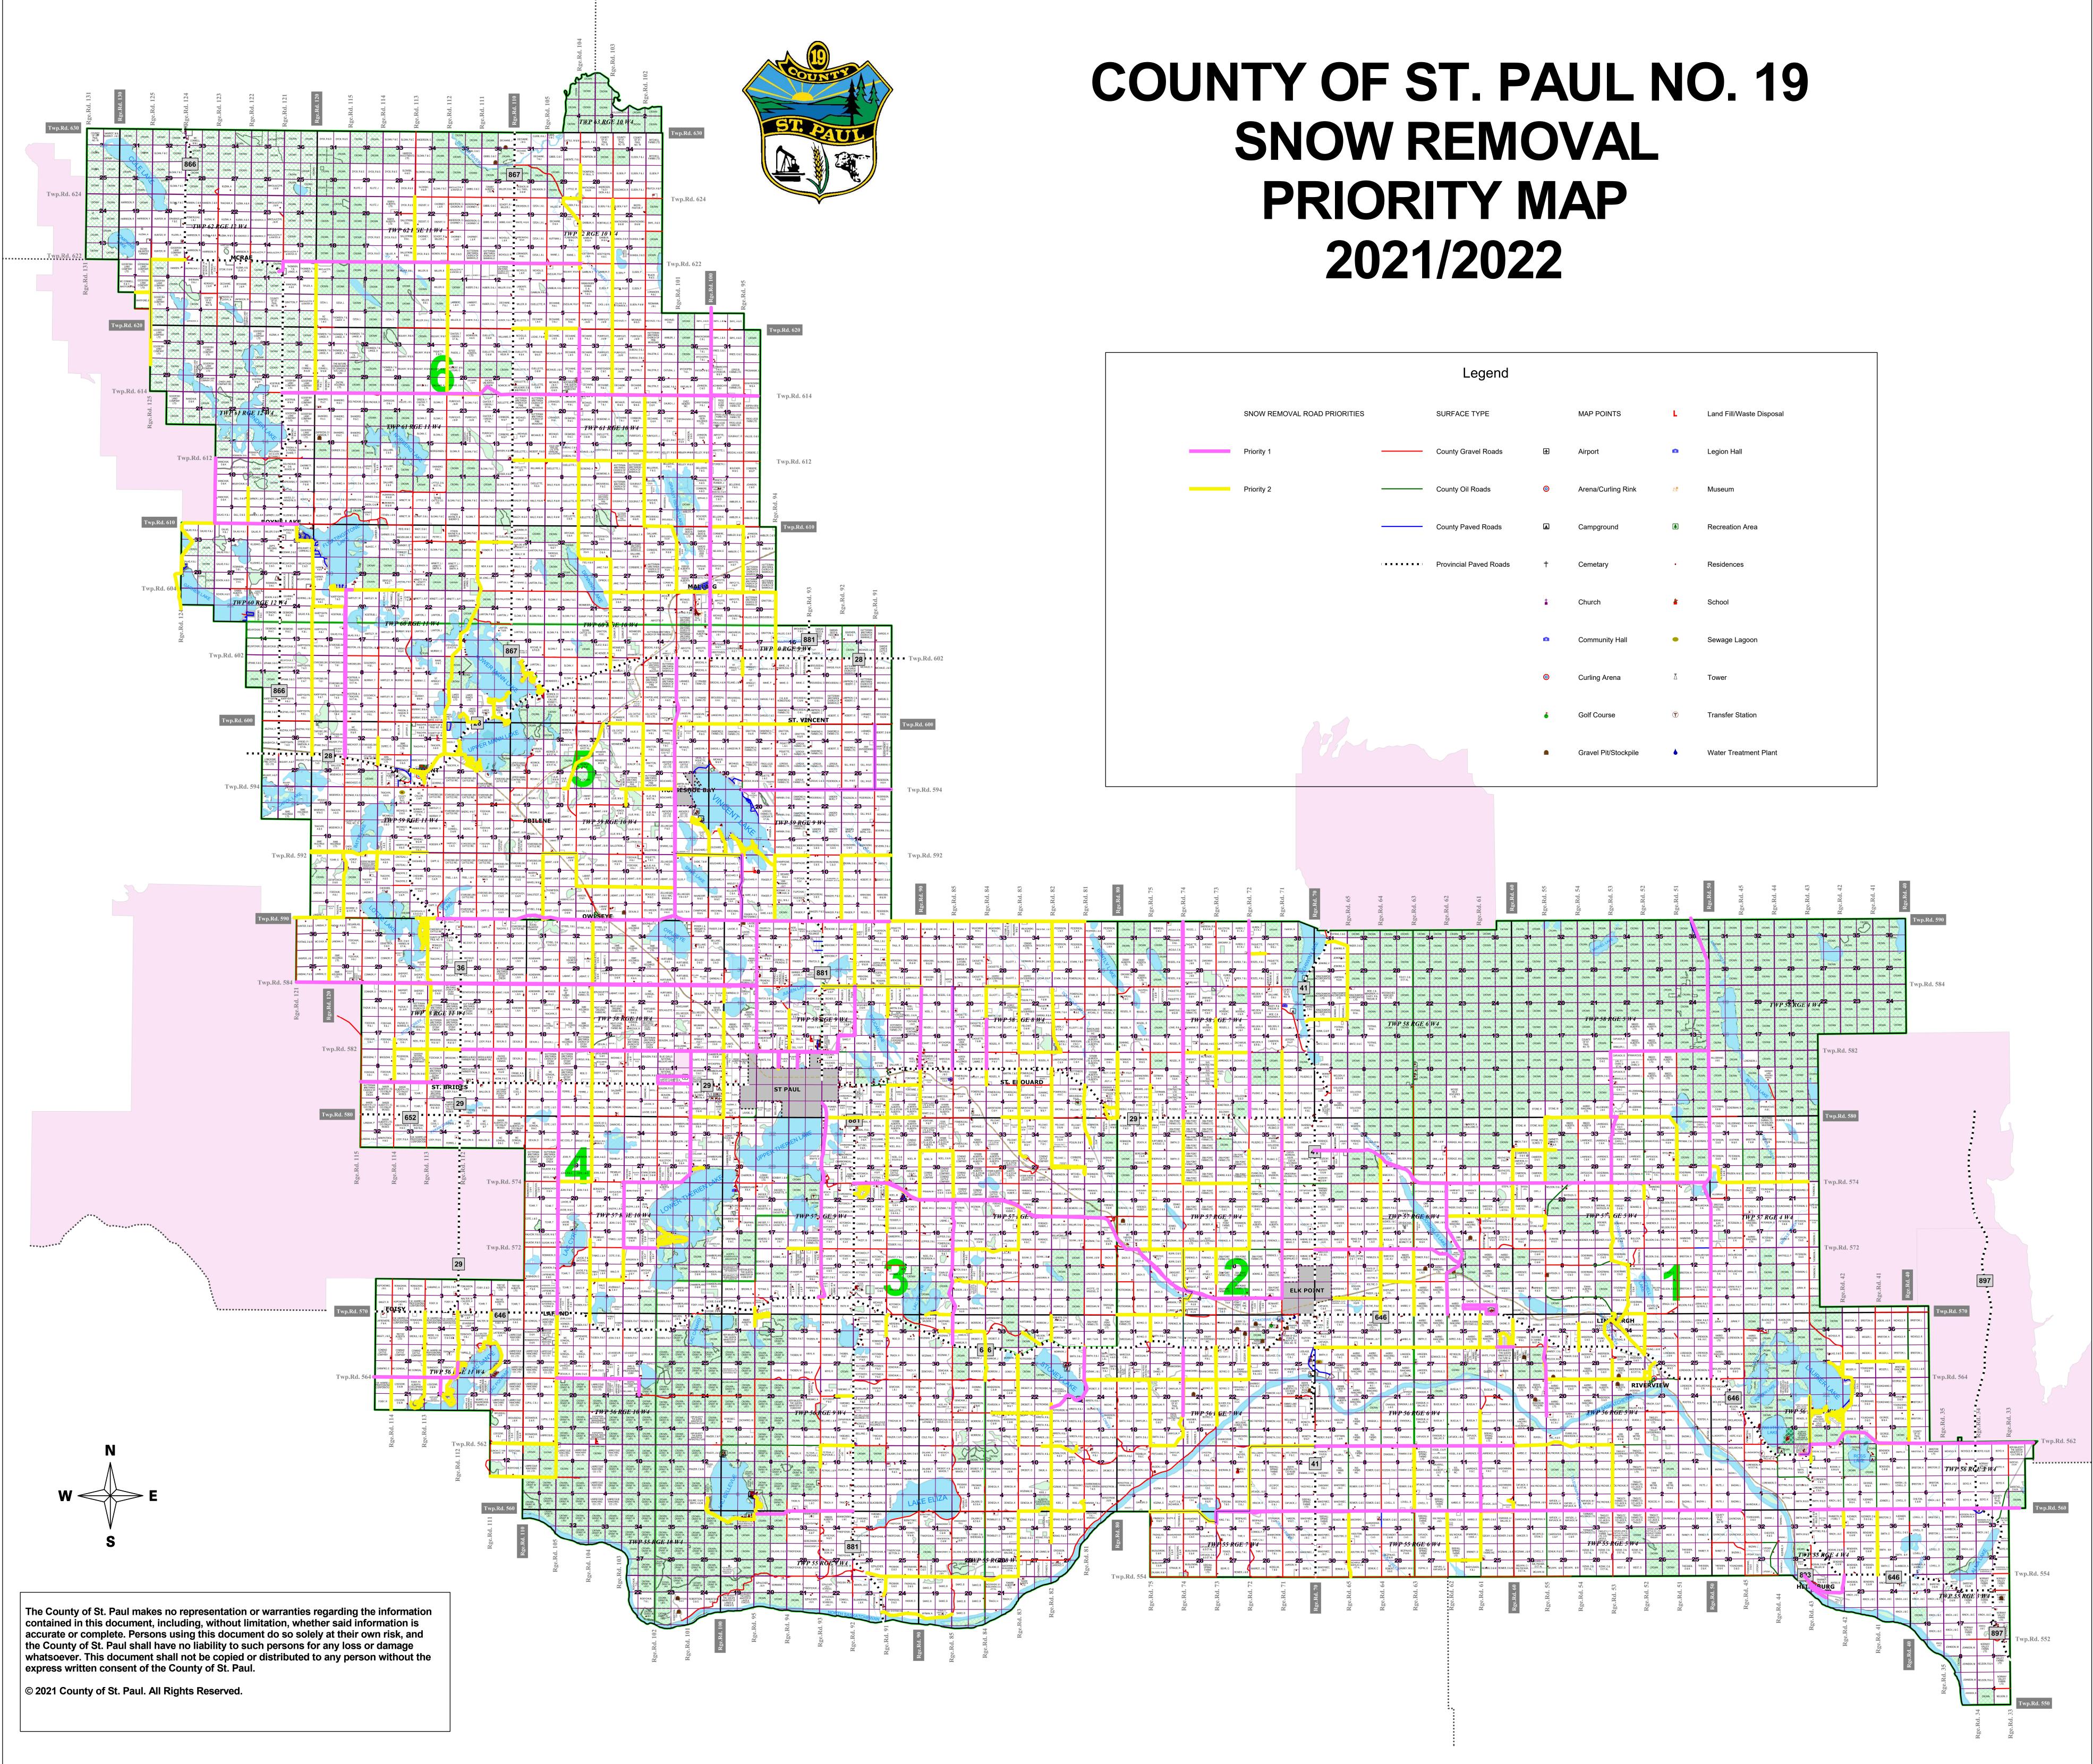

|                              | 0                          |   |                      |            |                          |
|------------------------------|----------------------------|---|----------------------|------------|--------------------------|
| SNOW REMOVAL ROAD PRIORITIES | SURFACE TYPE               |   | MAP POINTS           | L          | Land Fill/Waste Disposal |
| Priority 1                   | <br>County Gravel Roads    | Æ | Airport              | ß          | Legion Hall              |
| Priority 2                   | <br>County Oil Roads       | 0 | Arena/Curling Rink   | <u>⊁</u> ₹ | Museum                   |
|                              | <br>County Paved Roads     |   | Campground           |            | Recreation Area          |
|                              | <br>Provincial Paved Roads | + | Cemetary             | •          | Residences               |
|                              |                            | ± | Church               | <b>a</b>   | School                   |
|                              |                            | ۵ | Community Hall       | •          | Sewage Lagoon            |
|                              |                            | 0 | Curling Arena        | ă          | Tower                    |
|                              |                            | ő | Golf Course          | T          | Transfer Station         |
|                              |                            | • | Gravel Pit/Stockpile | ٠          | Water Treatment Plant    |
|                              |                            |   |                      |            |                          |